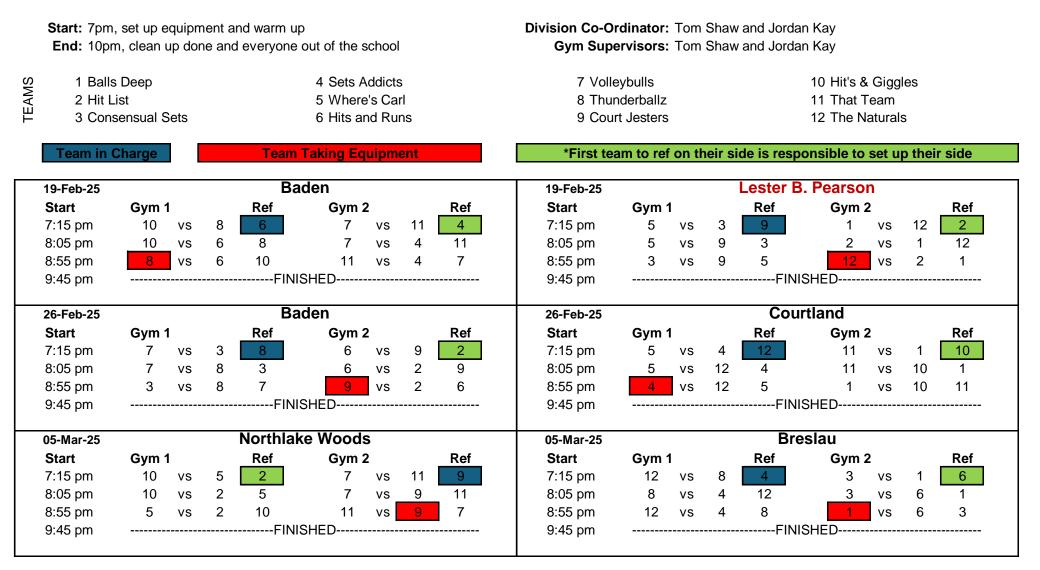

| <b>Start:</b> 7pm, set up equipment and warm up <b>End:</b> 10pm, clean up done and everyone out of the school |                                       |                |            |                                               |                                                              |                |                |                                                | <b>Division Co-Ordinator:</b> Tom Shaw and Jordan Kay<br><b>Gym Supervisors:</b> Tom Shaw and Jordan Kay |                                     |                     |                  |                              |                                       |                     |               |                           |  |
|----------------------------------------------------------------------------------------------------------------|---------------------------------------|----------------|------------|-----------------------------------------------|--------------------------------------------------------------|----------------|----------------|------------------------------------------------|----------------------------------------------------------------------------------------------------------|-------------------------------------|---------------------|------------------|------------------------------|---------------------------------------|---------------------|---------------|---------------------------|--|
| 1 Ball                                                                                                         | 1 Balls Deep 4 Sets Addicts           |                |            |                                               |                                                              |                |                |                                                | 7 Volleybulls                                                                                            |                                     |                     |                  |                              | 10 Hit's & Giggles                    |                     |               |                           |  |
| 2 Hit L                                                                                                        | _ist                                  |                |            | 5 Where's Carl                                |                                                              |                |                |                                                | 8 Thunderballz                                                                                           |                                     |                     |                  | 11 That Team                 |                                       |                     |               |                           |  |
| 3 Consensual Sets                                                                                              |                                       |                |            |                                               | 6 Hits and Runs                                              |                |                |                                                | 9 Court Jesters                                                                                          |                                     |                     |                  | 12 The Naturals              |                                       |                     |               |                           |  |
| Team in                                                                                                        | Charge                                |                |            | Team                                          | Taking Equ                                                   | lipmer         | nt             |                                                | *First tea                                                                                               | am to ref                           | on th               | neir si          | de is resp                   | onsible to                            | set u               | p the         | ir side                   |  |
| 12-Mar-25                                                                                                      |                                       |                | ्          | SCHOOL                                        | S CLOSE                                                      |                | 12-Mar-25 SCHC |                                                |                                                                                                          |                                     |                     | OLS CLOSED       |                              |                                       |                     |               |                           |  |
| Start                                                                                                          | Gym 1                                 | I              |            | Ref                                           | Gym 2                                                        |                |                | Ref                                            | Start                                                                                                    | Gym <sup>·</sup>                    | 1                   |                  | Ref                          | Gym 2                                 | 2                   |               | Ref                       |  |
| 7:15 pm                                                                                                        |                                       |                |            |                                               |                                                              |                |                |                                                | 7:15 pm                                                                                                  |                                     |                     |                  |                              |                                       |                     |               |                           |  |
| 8:05 pm School closed, no volleyball this week                                                                 |                                       |                |            |                                               |                                                              |                |                | 8:05 pm School closed, no volleyball this week |                                                                                                          |                                     |                     |                  |                              |                                       |                     |               |                           |  |
| 8:55 pm                                                                                                        |                                       |                |            |                                               |                                                              |                |                |                                                | 8:55 pm                                                                                                  |                                     |                     |                  |                              |                                       |                     |               |                           |  |
| 9:45 pm                                                                                                        |                                       |                |            |                                               |                                                              |                |                |                                                | 9:45 pm                                                                                                  |                                     |                     |                  |                              |                                       |                     |               |                           |  |
| 19-Mar-25 Northlake Woods                                                                                      |                                       |                |            |                                               |                                                              |                |                | 19-Mar-25 Breslau                              |                                                                                                          |                                     |                     |                  |                              |                                       |                     |               |                           |  |
|                                                                                                                |                                       |                |            | Def                                           | Gym 2                                                        |                |                | Ref                                            | Start                                                                                                    | Gym <sup>·</sup>                    | 1                   |                  | Ref                          | Gym 2                                 | 2                   |               | Ref                       |  |
| Start                                                                                                          | Gym 1                                 | I              |            | Ref                                           | Gymz                                                         |                |                |                                                | Otart                                                                                                    |                                     |                     |                  |                              |                                       |                     | 4             | 11                        |  |
| <b>Start</b><br>7:15 pm                                                                                        | <b>Gym 1</b><br>6                     | vs             | 10         | 9                                             | -                                                            |                | 2              | 12                                             | 7:15 pm                                                                                                  | 7                                   | VS                  | 5                | 1                            | 3                                     | VS                  | 4             | 1.1                       |  |
|                                                                                                                | -                                     |                | 10<br>9    |                                               | 8                                                            | VS             | 2<br>12        |                                                |                                                                                                          | •                                   | VS<br>VS            | 5<br>1           | 1<br>5                       | 3<br>4                                | VS<br>VS            | 4<br>11       | 3                         |  |
| 7:15 pm                                                                                                        | 6                                     | vs             |            | 9                                             | 8<br>2                                                       | VS             |                | 12                                             | 7:15 pm                                                                                                  | 7                                   |                     |                  | 1<br>5<br>7                  |                                       |                     | -             |                           |  |
| 7:15 pm<br>8:05 pm                                                                                             | 6<br>6<br>10                          | VS<br>VS<br>VS | 9<br>9     | 9<br>10<br>6                                  | 8<br>2                                                       | VS<br>VS<br>VS | 12<br>8        | 12<br>8<br>2                                   | 7:15 pm<br>8:05 pm                                                                                       | 7<br>7<br>5                         | vs<br>vs            | 1<br>1           | 7                            | 4                                     | vs<br>vs            | 11<br>11      | 3<br>4                    |  |
| 7:15 pm<br>8:05 pm<br>8:55 pm                                                                                  | 6<br>6<br>10                          | VS<br>VS<br>VS | 9<br>9     | 9<br>10<br>6<br>FINI                          | 8<br>2<br>12                                                 | VS<br>VS<br>VS | 12<br>8        | 12<br>8<br>2                                   | 7:15 pm<br>8:05 pm<br>8:55 pm                                                                            | 7<br>7<br>5                         | vs<br>vs            | 1<br>1           | 7<br>FINI                    | 4<br>3                                | vs<br>vs            | 11<br>11      | 3<br>4                    |  |
| 7:15 pm<br>8:05 pm<br>8:55 pm<br>9:45 pm                                                                       | 6<br>6<br>10                          | vs<br>vs<br>vs | 9<br>9     | 9<br>10<br>6<br>FINI                          | 8<br>2<br>12<br>SHED                                         | VS<br>VS<br>VS | 12<br>8        | 12<br>8<br>2                                   | 7:15 pm<br>8:05 pm<br>8:55 pm<br>9:45 pm                                                                 | 7<br>7<br>5                         | vs<br>vs            | 1<br>1           | 7<br>FINI                    | 4<br>3<br>SHED                        | vs<br>vs            | 11<br>11      | 3<br>4                    |  |
| 7:15 pm<br>8:05 pm<br>8:55 pm<br>9:45 pm<br><b>26-Mar-25</b>                                                   | 6<br>6<br>10                          | vs<br>vs<br>vs | 9<br>9     | 9<br>10<br>6<br>FINI3<br>Northlak             | 8<br>2<br>12<br>SHED<br><b>ke Woods</b><br><b>Gym 2</b>      | VS<br>VS<br>VS | 12<br>8        | 12<br>8<br>2                                   | 7:15 pm<br>8:05 pm<br>8:55 pm<br>9:45 pm<br><b>26-Mar-25</b>                                             | 7<br>7<br>5                         | vs<br>vs            | 1<br>1           | 7<br>FINI<br>Bre             | 4<br>3<br>SHED                        | vs<br>vs            | 11<br>11      | 3<br>4                    |  |
| 7:15 pm<br>8:05 pm<br>8:55 pm<br>9:45 pm<br>26-Mar-25<br>Start                                                 | 6<br>6<br>10<br>                      | vs<br>vs<br>vs | 9<br>9     | 9<br>10<br>6<br>FINI3<br>Northlak<br>Ref      | 8<br>2<br>12<br>SHED<br><b>ke Woods</b><br><b>Gym 2</b><br>8 | VS<br>VS<br>VS | 12<br>8        | 12<br>8<br>2                                   | 7:15 pm<br>8:05 pm<br>8:55 pm<br>9:45 pm<br>26-Mar-25<br>Start                                           | 7<br>7<br>5<br>                     | vs<br>vs            | 1<br>1           | 7<br>FINI<br>Bre<br>         | 4<br>3<br>SHED<br>Slau<br>Gym 2       | vs<br>vs<br>2       | 11<br>11      | 3<br>4<br><b>Ref</b>      |  |
| 7:15 pm<br>8:05 pm<br>8:55 pm<br>9:45 pm<br>26-Mar-25<br>Start<br>7:15 pm                                      | 6<br>6<br>10<br><br><b>Gym 1</b><br>3 | VS<br>VS<br>VS | 9<br>9<br> | 9<br>10<br>6<br>FINI3<br>Northlak<br>Ref<br>2 | 8<br>2<br>12<br>SHED<br><b>ke Woods</b><br><b>Gym 2</b><br>8 | VS<br>VS<br>VS | 12<br>8        | 12<br>8<br>2<br>Ref<br>1                       | 7:15 pm<br>8:05 pm<br>8:55 pm<br>9:45 pm<br><b>26-Mar-25</b><br><b>Start</b><br>7:15 pm                  | 7<br>7<br>5<br><br><b>Gym</b><br>10 | vs<br>vs<br>I<br>vs | 1<br>1<br><br>12 | 7<br>FINI<br>Bre<br>Ref<br>7 | 4<br>3<br>SHED<br>eslau<br>Gym 2<br>6 | vs<br>vs<br>2<br>vs | 11<br>11<br>5 | 3<br>4<br><b>Ref</b><br>9 |  |