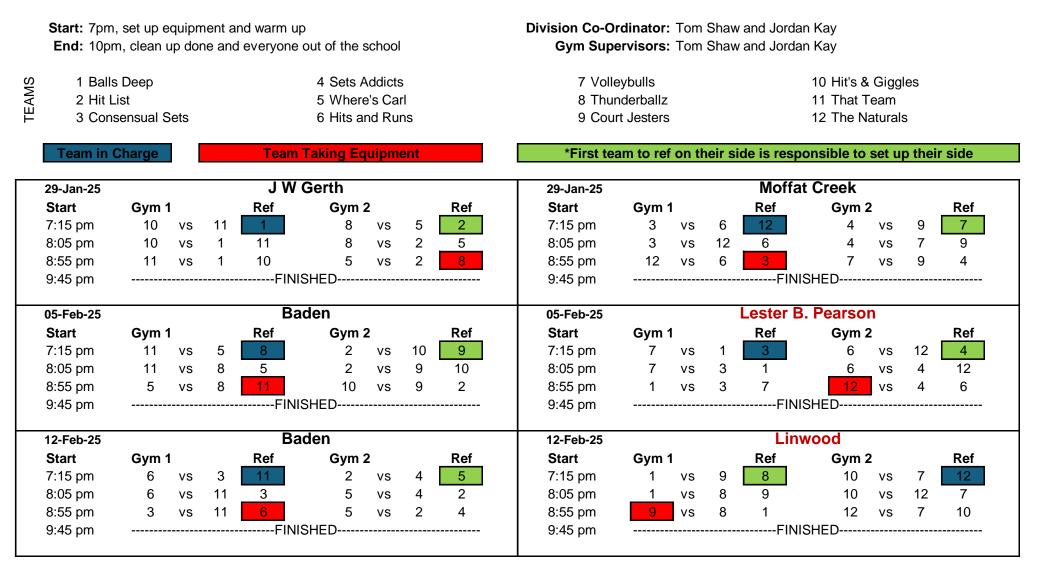

| <b>Start:</b> 7pm, set up equipment and warm up <b>End:</b> 10pm, clean up done and everyone out of the school |                                       |                |            |                                               |                                                              |                |                |                                                | <b>Division Co-Ordinator:</b> Tom Shaw and Jordan Kay<br><b>Gym Supervisors:</b> Tom Shaw and Jordan Kay |                                     |                     |                  |                              |                                       |                     |               |                           |  |
|----------------------------------------------------------------------------------------------------------------|---------------------------------------|----------------|------------|-----------------------------------------------|--------------------------------------------------------------|----------------|----------------|------------------------------------------------|----------------------------------------------------------------------------------------------------------|-------------------------------------|---------------------|------------------|------------------------------|---------------------------------------|---------------------|---------------|---------------------------|--|
| 1 Ball                                                                                                         | 1 Balls Deep 4 Sets Addicts           |                |            |                                               |                                                              |                |                |                                                | 7 Volleybulls                                                                                            |                                     |                     |                  |                              | 10 Hit's & Giggles                    |                     |               |                           |  |
| 2 Hit L                                                                                                        | _ist                                  |                |            | 5 Where's Carl                                |                                                              |                |                |                                                | 8 Thunderballz                                                                                           |                                     |                     |                  | 11 That Team                 |                                       |                     |               |                           |  |
| 3 Consensual Sets                                                                                              |                                       |                |            |                                               | 6 Hits and Runs                                              |                |                |                                                | 9 Court Jesters                                                                                          |                                     |                     |                  | 12 The Naturals              |                                       |                     |               |                           |  |
| Team in                                                                                                        | Charge                                |                |            | Team                                          | Taking Equ                                                   | lipmer         | nt             |                                                | *First tea                                                                                               | am to ref                           | on th               | neir si          | de is resp                   | onsible to                            | set u               | p the         | ir side                   |  |
| 12-Mar-25                                                                                                      |                                       |                | ्          | SCHOOL                                        | S CLOSE                                                      |                | 12-Mar-25 SCHC |                                                |                                                                                                          |                                     |                     | OLS CLOSED       |                              |                                       |                     |               |                           |  |
| Start                                                                                                          | Gym 1                                 | I              |            | Ref                                           | Gym 2                                                        |                |                | Ref                                            | Start                                                                                                    | Gym <sup>·</sup>                    | 1                   |                  | Ref                          | Gym 2                                 | 2                   |               | Ref                       |  |
| 7:15 pm                                                                                                        |                                       |                |            |                                               |                                                              |                |                |                                                | 7:15 pm                                                                                                  |                                     |                     |                  |                              |                                       |                     |               |                           |  |
| 8:05 pm School closed, no volleyball this week                                                                 |                                       |                |            |                                               |                                                              |                |                | 8:05 pm School closed, no volleyball this week |                                                                                                          |                                     |                     |                  |                              |                                       |                     |               |                           |  |
| 8:55 pm                                                                                                        |                                       |                |            |                                               |                                                              |                |                |                                                | 8:55 pm                                                                                                  |                                     |                     |                  |                              |                                       |                     |               |                           |  |
| 9:45 pm                                                                                                        |                                       |                |            |                                               |                                                              |                |                |                                                | 9:45 pm                                                                                                  |                                     |                     |                  |                              |                                       |                     |               |                           |  |
| 19-Mar-25 Northlake Woods                                                                                      |                                       |                |            |                                               |                                                              |                |                | 19-Mar-25 Breslau                              |                                                                                                          |                                     |                     |                  |                              |                                       |                     |               |                           |  |
|                                                                                                                |                                       |                |            | Def                                           | Gym 2                                                        |                |                | Ref                                            | Start                                                                                                    | Gym <sup>·</sup>                    | 1                   |                  | Ref                          | Gym 2                                 | 2                   |               | Ref                       |  |
| Start                                                                                                          | Gym 1                                 | I              |            | Ref                                           | Gymz                                                         |                |                |                                                | Otart                                                                                                    |                                     |                     |                  |                              |                                       |                     | 4             | 11                        |  |
| <b>Start</b><br>7:15 pm                                                                                        | <b>Gym 1</b><br>6                     | vs             | 10         | 9                                             | -                                                            |                | 2              | 12                                             | 7:15 pm                                                                                                  | 7                                   | VS                  | 5                | 1                            | 3                                     | VS                  | 4             | 1.1                       |  |
|                                                                                                                | -                                     |                | 10<br>9    |                                               | 8                                                            | VS             | 2<br>12        |                                                |                                                                                                          | •                                   | VS<br>VS            | 5<br>1           | 1<br>5                       | 3<br>4                                | VS<br>VS            | 4<br>11       | 3                         |  |
| 7:15 pm                                                                                                        | 6                                     | vs             |            | 9                                             | 8<br>2                                                       | VS             |                | 12                                             | 7:15 pm                                                                                                  | 7                                   |                     |                  | 1<br>5<br>7                  |                                       |                     | -             |                           |  |
| 7:15 pm<br>8:05 pm                                                                                             | 6<br>6<br>10                          | VS<br>VS<br>VS | 9<br>9     | 9<br>10<br>6                                  | 8<br>2                                                       | VS<br>VS<br>VS | 12<br>8        | 12<br>8<br>2                                   | 7:15 pm<br>8:05 pm                                                                                       | 7<br>7<br>5                         | vs<br>vs            | 1<br>1           | 7                            | 4                                     | vs<br>vs            | 11<br>11      | 3<br>4                    |  |
| 7:15 pm<br>8:05 pm<br>8:55 pm                                                                                  | 6<br>6<br>10                          | VS<br>VS<br>VS | 9<br>9     | 9<br>10<br>6<br>FINI                          | 8<br>2<br>12                                                 | VS<br>VS<br>VS | 12<br>8        | 12<br>8<br>2                                   | 7:15 pm<br>8:05 pm<br>8:55 pm                                                                            | 7<br>7<br>5                         | vs<br>vs            | 1<br>1           | 7<br>FINI                    | 4<br>3                                | vs<br>vs            | 11<br>11      | 3<br>4                    |  |
| 7:15 pm<br>8:05 pm<br>8:55 pm<br>9:45 pm                                                                       | 6<br>6<br>10                          | vs<br>vs<br>vs | 9<br>9     | 9<br>10<br>6<br>FINI                          | 8<br>2<br>12<br>SHED                                         | VS<br>VS<br>VS | 12<br>8        | 12<br>8<br>2                                   | 7:15 pm<br>8:05 pm<br>8:55 pm<br>9:45 pm                                                                 | 7<br>7<br>5                         | vs<br>vs            | 1<br>1           | 7<br>FINI                    | 4<br>3<br>SHED                        | vs<br>vs            | 11<br>11      | 3<br>4                    |  |
| 7:15 pm<br>8:05 pm<br>8:55 pm<br>9:45 pm<br><b>26-Mar-25</b>                                                   | 6<br>6<br>10                          | vs<br>vs<br>vs | 9<br>9     | 9<br>10<br>6<br>FINI3<br>Northlak             | 8<br>2<br>12<br>SHED<br><b>ke Woods</b><br><b>Gym 2</b>      | VS<br>VS<br>VS | 12<br>8        | 12<br>8<br>2                                   | 7:15 pm<br>8:05 pm<br>8:55 pm<br>9:45 pm<br><b>26-Mar-25</b>                                             | 7<br>7<br>5                         | vs<br>vs            | 1<br>1           | 7<br>FINI<br>Bre             | 4<br>3<br>SHED                        | vs<br>vs            | 11<br>11      | 3<br>4                    |  |
| 7:15 pm<br>8:05 pm<br>8:55 pm<br>9:45 pm<br>26-Mar-25<br>Start                                                 | 6<br>6<br>10<br>                      | vs<br>vs<br>vs | 9<br>9     | 9<br>10<br>6<br>FINI3<br>Northlak<br>Ref      | 8<br>2<br>12<br>SHED<br><b>ke Woods</b><br><b>Gym 2</b><br>8 | VS<br>VS<br>VS | 12<br>8        | 12<br>8<br>2                                   | 7:15 pm<br>8:05 pm<br>8:55 pm<br>9:45 pm<br>26-Mar-25<br>Start                                           | 7<br>7<br>5<br>                     | vs<br>vs            | 1<br>1           | 7<br>FINI<br>Bre<br>         | 4<br>3<br>SHED<br>Slau<br>Gym 2       | vs<br>vs<br>2       | 11<br>11      | 3<br>4<br><b>Ref</b>      |  |
| 7:15 pm<br>8:05 pm<br>8:55 pm<br>9:45 pm<br>26-Mar-25<br>Start<br>7:15 pm                                      | 6<br>6<br>10<br><br><b>Gym 1</b><br>3 | VS<br>VS<br>VS | 9<br>9<br> | 9<br>10<br>6<br>FINI3<br>Northlak<br>Ref<br>2 | 8<br>2<br>12<br>SHED<br><b>ke Woods</b><br><b>Gym 2</b><br>8 | VS<br>VS<br>VS | 12<br>8        | 12<br>8<br>2<br>Ref<br>1                       | 7:15 pm<br>8:05 pm<br>8:55 pm<br>9:45 pm<br><b>26-Mar-25</b><br><b>Start</b><br>7:15 pm                  | 7<br>7<br>5<br><br><b>Gym</b><br>10 | vs<br>vs<br>I<br>vs | 1<br>1<br><br>12 | 7<br>FINI<br>Bre<br>Ref<br>7 | 4<br>3<br>SHED<br>eslau<br>Gym 2<br>6 | vs<br>vs<br>2<br>vs | 11<br>11<br>5 | 3<br>4<br><b>Ref</b><br>9 |  |