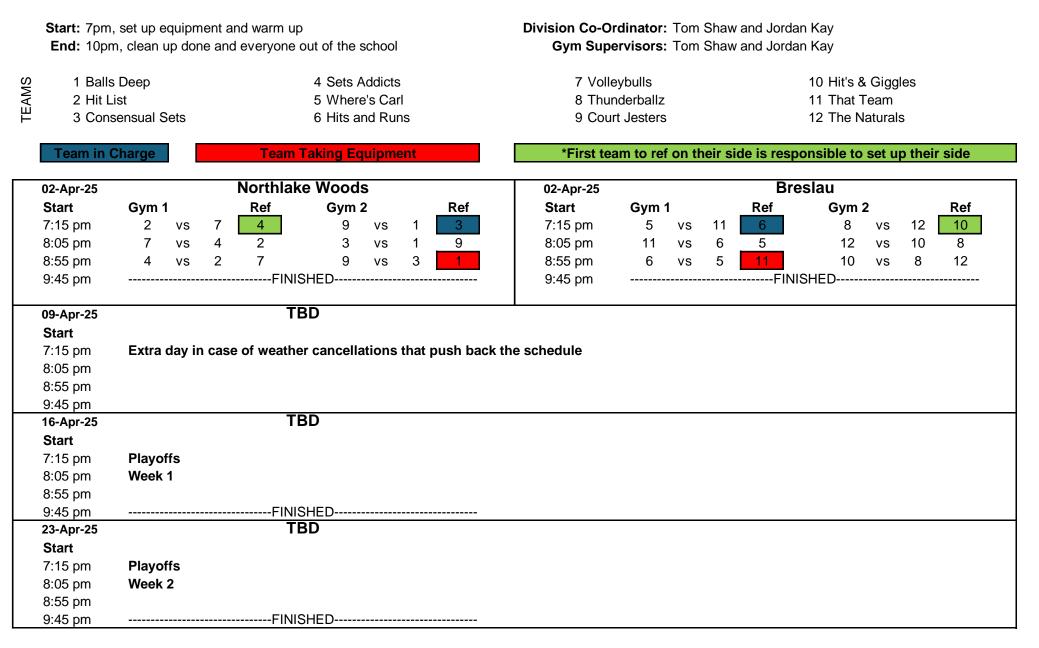

| <b>Start:</b> 7pm, set up equipment and warm up <b>End:</b> 10pm, clean up done and everyone out of the school |                                       |                |            |                                               |                                                              |                |                |                                                | <b>Division Co-Ordinator:</b> Tom Shaw and Jordan Kay<br><b>Gym Supervisors:</b> Tom Shaw and Jordan Kay |                                     |                     |                  |                              |                                       |                     |               |                           |  |
|----------------------------------------------------------------------------------------------------------------|---------------------------------------|----------------|------------|-----------------------------------------------|--------------------------------------------------------------|----------------|----------------|------------------------------------------------|----------------------------------------------------------------------------------------------------------|-------------------------------------|---------------------|------------------|------------------------------|---------------------------------------|---------------------|---------------|---------------------------|--|
| 1 Ball                                                                                                         | 1 Balls Deep 4 Sets Addicts           |                |            |                                               |                                                              |                |                |                                                | 7 Volleybulls                                                                                            |                                     |                     |                  |                              | 10 Hit's & Giggles                    |                     |               |                           |  |
| 2 Hit L                                                                                                        | _ist                                  |                |            | 5 Where's Carl                                |                                                              |                |                |                                                | 8 Thunderballz                                                                                           |                                     |                     |                  | 11 That Team                 |                                       |                     |               |                           |  |
| 3 Consensual Sets                                                                                              |                                       |                |            |                                               | 6 Hits and Runs                                              |                |                |                                                | 9 Court Jesters                                                                                          |                                     |                     |                  | 12 The Naturals              |                                       |                     |               |                           |  |
| Team in                                                                                                        | Charge                                |                |            | Team                                          | Taking Equ                                                   | lipmer         | nt             |                                                | *First tea                                                                                               | am to ref                           | on th               | neir si          | de is resp                   | onsible to                            | set u               | p the         | ir side                   |  |
| 12-Mar-25                                                                                                      |                                       |                | ्          | SCHOOL                                        | S CLOSE                                                      |                | 12-Mar-25 SCHC |                                                |                                                                                                          |                                     |                     | OLS CLOSED       |                              |                                       |                     |               |                           |  |
| Start                                                                                                          | Gym 1                                 | I              |            | Ref                                           | Gym 2                                                        |                |                | Ref                                            | Start                                                                                                    | Gym <sup>·</sup>                    | 1                   |                  | Ref                          | Gym 2                                 | 2                   |               | Ref                       |  |
| 7:15 pm                                                                                                        |                                       |                |            |                                               |                                                              |                |                |                                                | 7:15 pm                                                                                                  |                                     |                     |                  |                              |                                       |                     |               |                           |  |
| 8:05 pm School closed, no volleyball this week                                                                 |                                       |                |            |                                               |                                                              |                |                | 8:05 pm School closed, no volleyball this week |                                                                                                          |                                     |                     |                  |                              |                                       |                     |               |                           |  |
| 8:55 pm                                                                                                        |                                       |                |            |                                               |                                                              |                |                |                                                | 8:55 pm                                                                                                  |                                     |                     |                  |                              |                                       |                     |               |                           |  |
| 9:45 pm                                                                                                        |                                       |                |            |                                               |                                                              |                |                |                                                | 9:45 pm                                                                                                  |                                     |                     |                  |                              |                                       |                     |               |                           |  |
| 19-Mar-25 Northlake Woods                                                                                      |                                       |                |            |                                               |                                                              |                |                | 19-Mar-25 Breslau                              |                                                                                                          |                                     |                     |                  |                              |                                       |                     |               |                           |  |
|                                                                                                                |                                       |                |            | Def                                           | Gym 2                                                        |                |                | Ref                                            | Start                                                                                                    | Gym <sup>·</sup>                    | 1                   |                  | Ref                          | Gym 2                                 | 2                   |               | Ref                       |  |
| Start                                                                                                          | Gym 1                                 | I              |            | Ref                                           | Gymz                                                         |                |                |                                                | Otart                                                                                                    |                                     |                     |                  |                              |                                       |                     | 4             | 11                        |  |
| <b>Start</b><br>7:15 pm                                                                                        | <b>Gym 1</b><br>6                     | vs             | 10         | 9                                             | -                                                            |                | 2              | 12                                             | 7:15 pm                                                                                                  | 7                                   | VS                  | 5                | 1                            | 3                                     | VS                  | 4             | 1.1                       |  |
|                                                                                                                | -                                     |                | 10<br>9    |                                               | 8                                                            | VS             | 2<br>12        |                                                |                                                                                                          | •                                   | VS<br>VS            | 5<br>1           | 1<br>5                       | 3<br>4                                | VS<br>VS            | 4<br>11       | 3                         |  |
| 7:15 pm                                                                                                        | 6                                     | vs             |            | 9                                             | 8<br>2                                                       | VS             |                | 12                                             | 7:15 pm                                                                                                  | 7                                   |                     |                  | 1<br>5<br>7                  |                                       |                     | -             |                           |  |
| 7:15 pm<br>8:05 pm                                                                                             | 6<br>6<br>10                          | VS<br>VS<br>VS | 9<br>9     | 9<br>10<br>6                                  | 8<br>2                                                       | VS<br>VS<br>VS | 12<br>8        | 12<br>8<br>2                                   | 7:15 pm<br>8:05 pm                                                                                       | 7<br>7<br>5                         | vs<br>vs            | 1<br>1           | 7                            | 4                                     | vs<br>vs            | 11<br>11      | 3<br>4                    |  |
| 7:15 pm<br>8:05 pm<br>8:55 pm                                                                                  | 6<br>6<br>10                          | VS<br>VS<br>VS | 9<br>9     | 9<br>10<br>6<br>FINI                          | 8<br>2<br>12                                                 | VS<br>VS<br>VS | 12<br>8        | 12<br>8<br>2                                   | 7:15 pm<br>8:05 pm<br>8:55 pm                                                                            | 7<br>7<br>5                         | vs<br>vs            | 1<br>1           | 7<br>FINI                    | 4<br>3                                | vs<br>vs            | 11<br>11      | 3<br>4                    |  |
| 7:15 pm<br>8:05 pm<br>8:55 pm<br>9:45 pm                                                                       | 6<br>6<br>10                          | vs<br>vs<br>vs | 9<br>9     | 9<br>10<br>6<br>FINI                          | 8<br>2<br>12<br>SHED                                         | VS<br>VS<br>VS | 12<br>8        | 12<br>8<br>2                                   | 7:15 pm<br>8:05 pm<br>8:55 pm<br>9:45 pm                                                                 | 7<br>7<br>5                         | vs<br>vs            | 1<br>1           | 7<br>FINI                    | 4<br>3<br>SHED                        | vs<br>vs            | 11<br>11      | 3<br>4                    |  |
| 7:15 pm<br>8:05 pm<br>8:55 pm<br>9:45 pm<br><b>26-Mar-25</b>                                                   | 6<br>6<br>10                          | vs<br>vs<br>vs | 9<br>9     | 9<br>10<br>6<br>FINI3<br>Northlak             | 8<br>2<br>12<br>SHED<br><b>ke Woods</b><br><b>Gym 2</b>      | VS<br>VS<br>VS | 12<br>8        | 12<br>8<br>2                                   | 7:15 pm<br>8:05 pm<br>8:55 pm<br>9:45 pm<br><b>26-Mar-25</b>                                             | 7<br>7<br>5                         | vs<br>vs            | 1<br>1           | 7<br>FINI<br>Bre             | 4<br>3<br>SHED                        | vs<br>vs            | 11<br>11      | 3<br>4                    |  |
| 7:15 pm<br>8:05 pm<br>8:55 pm<br>9:45 pm<br>26-Mar-25<br>Start                                                 | 6<br>6<br>10<br>                      | vs<br>vs<br>vs | 9<br>9     | 9<br>10<br>6<br>FINI3<br>Northlak<br>Ref      | 8<br>2<br>12<br>SHED<br><b>ke Woods</b><br><b>Gym 2</b><br>8 | VS<br>VS<br>VS | 12<br>8        | 12<br>8<br>2                                   | 7:15 pm<br>8:05 pm<br>8:55 pm<br>9:45 pm<br>26-Mar-25<br>Start                                           | 7<br>7<br>5<br>                     | vs<br>vs            | 1<br>1           | 7<br>FINI<br>Bre<br>         | 4<br>3<br>SHED<br>Slau<br>Gym 2       | vs<br>vs<br>2       | 11<br>11      | 3<br>4<br><b>Ref</b>      |  |
| 7:15 pm<br>8:05 pm<br>8:55 pm<br>9:45 pm<br>26-Mar-25<br>Start<br>7:15 pm                                      | 6<br>6<br>10<br><br><b>Gym 1</b><br>3 | VS<br>VS<br>VS | 9<br>9<br> | 9<br>10<br>6<br>FINI3<br>Northlak<br>Ref<br>2 | 8<br>2<br>12<br>SHED<br><b>ke Woods</b><br><b>Gym 2</b><br>8 | VS<br>VS<br>VS | 12<br>8        | 12<br>8<br>2<br>Ref<br>1                       | 7:15 pm<br>8:05 pm<br>8:55 pm<br>9:45 pm<br><b>26-Mar-25</b><br><b>Start</b><br>7:15 pm                  | 7<br>7<br>5<br><br><b>Gym</b><br>10 | vs<br>vs<br>I<br>vs | 1<br>1<br><br>12 | 7<br>FINI<br>Bre<br>Ref<br>7 | 4<br>3<br>SHED<br>eslau<br>Gym 2<br>6 | vs<br>vs<br>2<br>vs | 11<br>11<br>5 | 3<br>4<br><b>Ref</b><br>9 |  |