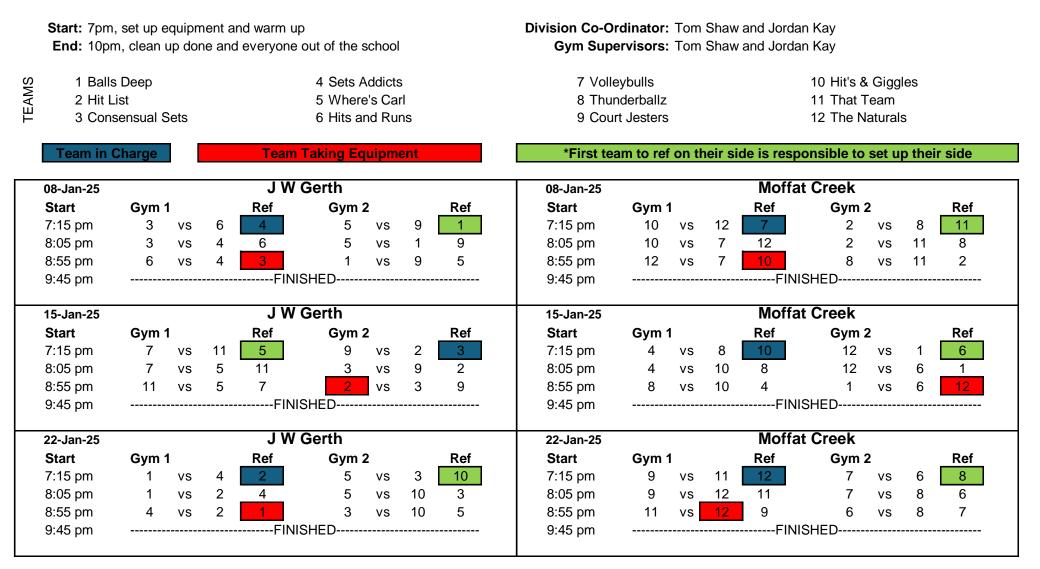

| <b>Start:</b> 7pm, set up equipment and warm up <b>End:</b> 10pm, clean up done and everyone out of the school |                                       |                |            |                                               |                                                              |                |                |                                                | <b>Division Co-Ordinator:</b> Tom Shaw and Jordan Kay<br><b>Gym Supervisors:</b> Tom Shaw and Jordan Kay |                                     |                     |                  |                              |                                       |                     |               |                           |  |
|----------------------------------------------------------------------------------------------------------------|---------------------------------------|----------------|------------|-----------------------------------------------|--------------------------------------------------------------|----------------|----------------|------------------------------------------------|----------------------------------------------------------------------------------------------------------|-------------------------------------|---------------------|------------------|------------------------------|---------------------------------------|---------------------|---------------|---------------------------|--|
| 1 Ball                                                                                                         | 1 Balls Deep 4 Sets Addicts           |                |            |                                               |                                                              |                |                |                                                | 7 Volleybulls                                                                                            |                                     |                     |                  |                              | 10 Hit's & Giggles                    |                     |               |                           |  |
| 2 Hit L                                                                                                        | _ist                                  |                |            | 5 Where's Carl                                |                                                              |                |                |                                                | 8 Thunderballz                                                                                           |                                     |                     |                  | 11 That Team                 |                                       |                     |               |                           |  |
| 3 Consensual Sets                                                                                              |                                       |                |            |                                               | 6 Hits and Runs                                              |                |                |                                                | 9 Court Jesters                                                                                          |                                     |                     |                  | 12 The Naturals              |                                       |                     |               |                           |  |
| Team in                                                                                                        | Charge                                |                |            | Team                                          | Taking Equ                                                   | lipmer         | nt             |                                                | *First tea                                                                                               | am to ref                           | on th               | neir si          | de is resp                   | onsible to                            | set u               | p the         | ir side                   |  |
| 12-Mar-25                                                                                                      |                                       |                | ्          | SCHOOL                                        | S CLOSE                                                      |                | 12-Mar-25 SCHC |                                                |                                                                                                          |                                     |                     | OLS CLOSED       |                              |                                       |                     |               |                           |  |
| Start                                                                                                          | Gym 1                                 | I              |            | Ref                                           | Gym 2                                                        |                |                | Ref                                            | Start                                                                                                    | Gym <sup>·</sup>                    | 1                   |                  | Ref                          | Gym 2                                 | 2                   |               | Ref                       |  |
| 7:15 pm                                                                                                        |                                       |                |            |                                               |                                                              |                |                |                                                | 7:15 pm                                                                                                  |                                     |                     |                  |                              |                                       |                     |               |                           |  |
| 8:05 pm School closed, no volleyball this week                                                                 |                                       |                |            |                                               |                                                              |                |                | 8:05 pm School closed, no volleyball this week |                                                                                                          |                                     |                     |                  |                              |                                       |                     |               |                           |  |
| 8:55 pm                                                                                                        |                                       |                |            |                                               |                                                              |                |                |                                                | 8:55 pm                                                                                                  |                                     |                     |                  |                              |                                       |                     |               |                           |  |
| 9:45 pm                                                                                                        |                                       |                |            |                                               |                                                              |                |                |                                                | 9:45 pm                                                                                                  |                                     |                     |                  |                              |                                       |                     |               |                           |  |
| 19-Mar-25 Northlake Woods                                                                                      |                                       |                |            |                                               |                                                              |                |                | 19-Mar-25 Breslau                              |                                                                                                          |                                     |                     |                  |                              |                                       |                     |               |                           |  |
|                                                                                                                |                                       |                |            | Def                                           | Gym 2                                                        |                |                | Ref                                            | Start                                                                                                    | Gym <sup>·</sup>                    | 1                   |                  | Ref                          | Gym 2                                 | 2                   |               | Ref                       |  |
| Start                                                                                                          | Gym 1                                 | I              |            | Ref                                           | Gymz                                                         |                |                |                                                | Otart                                                                                                    |                                     |                     |                  |                              |                                       |                     | 4             | 11                        |  |
| <b>Start</b><br>7:15 pm                                                                                        | <b>Gym 1</b><br>6                     | vs             | 10         | 9                                             | -                                                            |                | 2              | 12                                             | 7:15 pm                                                                                                  | 7                                   | VS                  | 5                | 1                            | 3                                     | VS                  | 4             | 1.1                       |  |
|                                                                                                                | -                                     |                | 10<br>9    |                                               | 8                                                            | VS             | 2<br>12        |                                                |                                                                                                          | •                                   | VS<br>VS            | 5<br>1           | 1<br>5                       | 3<br>4                                | VS<br>VS            | 4<br>11       | 3                         |  |
| 7:15 pm                                                                                                        | 6                                     | vs             |            | 9                                             | 8<br>2                                                       | VS             |                | 12                                             | 7:15 pm                                                                                                  | 7                                   |                     |                  | 1<br>5<br>7                  |                                       |                     | -             |                           |  |
| 7:15 pm<br>8:05 pm                                                                                             | 6<br>6<br>10                          | VS<br>VS<br>VS | 9<br>9     | 9<br>10<br>6                                  | 8<br>2                                                       | VS<br>VS<br>VS | 12<br>8        | 12<br>8<br>2                                   | 7:15 pm<br>8:05 pm                                                                                       | 7<br>7<br>5                         | vs<br>vs            | 1<br>1           | 7                            | 4                                     | vs<br>vs            | 11<br>11      | 3<br>4                    |  |
| 7:15 pm<br>8:05 pm<br>8:55 pm                                                                                  | 6<br>6<br>10                          | VS<br>VS<br>VS | 9<br>9     | 9<br>10<br>6<br>FINI                          | 8<br>2<br>12                                                 | VS<br>VS<br>VS | 12<br>8        | 12<br>8<br>2                                   | 7:15 pm<br>8:05 pm<br>8:55 pm                                                                            | 7<br>7<br>5                         | vs<br>vs            | 1<br>1           | 7<br>FINI                    | 4<br>3                                | vs<br>vs            | 11<br>11      | 3<br>4                    |  |
| 7:15 pm<br>8:05 pm<br>8:55 pm<br>9:45 pm                                                                       | 6<br>6<br>10                          | vs<br>vs<br>vs | 9<br>9     | 9<br>10<br>6<br>FINI                          | 8<br>2<br>12<br>SHED                                         | VS<br>VS<br>VS | 12<br>8        | 12<br>8<br>2                                   | 7:15 pm<br>8:05 pm<br>8:55 pm<br>9:45 pm                                                                 | 7<br>7<br>5                         | vs<br>vs            | 1<br>1           | 7<br>FINI                    | 4<br>3<br>SHED                        | vs<br>vs            | 11<br>11      | 3<br>4                    |  |
| 7:15 pm<br>8:05 pm<br>8:55 pm<br>9:45 pm<br><b>26-Mar-25</b>                                                   | 6<br>6<br>10                          | vs<br>vs<br>vs | 9<br>9     | 9<br>10<br>6<br>FINI3<br>Northlak             | 8<br>2<br>12<br>SHED<br><b>ke Woods</b><br><b>Gym 2</b>      | VS<br>VS<br>VS | 12<br>8        | 12<br>8<br>2                                   | 7:15 pm<br>8:05 pm<br>8:55 pm<br>9:45 pm<br><b>26-Mar-25</b>                                             | 7<br>7<br>5                         | vs<br>vs            | 1<br>1           | 7<br>FINI<br>Bre             | 4<br>3<br>SHED                        | vs<br>vs            | 11<br>11      | 3<br>4                    |  |
| 7:15 pm<br>8:05 pm<br>8:55 pm<br>9:45 pm<br>26-Mar-25<br>Start                                                 | 6<br>6<br>10<br>                      | vs<br>vs<br>vs | 9<br>9     | 9<br>10<br>6<br>FINI3<br>Northlak<br>Ref      | 8<br>2<br>12<br>SHED<br><b>ke Woods</b><br><b>Gym 2</b><br>8 | VS<br>VS<br>VS | 12<br>8        | 12<br>8<br>2                                   | 7:15 pm<br>8:05 pm<br>8:55 pm<br>9:45 pm<br>26-Mar-25<br>Start                                           | 7<br>7<br>5<br>                     | vs<br>vs            | 1<br>1           | 7<br>FINI<br>Bre<br>         | 4<br>3<br>SHED<br>Slau<br>Gym 2       | vs<br>vs<br>2       | 11<br>11      | 3<br>4<br><b>Ref</b>      |  |
| 7:15 pm<br>8:05 pm<br>8:55 pm<br>9:45 pm<br>26-Mar-25<br>Start<br>7:15 pm                                      | 6<br>6<br>10<br><br><b>Gym 1</b><br>3 | VS<br>VS<br>VS | 9<br>9<br> | 9<br>10<br>6<br>FINI3<br>Northlak<br>Ref<br>2 | 8<br>2<br>12<br>SHED<br><b>ke Woods</b><br><b>Gym 2</b><br>8 | VS<br>VS<br>VS | 12<br>8        | 12<br>8<br>2<br>Ref<br>1                       | 7:15 pm<br>8:05 pm<br>8:55 pm<br>9:45 pm<br><b>26-Mar-25</b><br><b>Start</b><br>7:15 pm                  | 7<br>7<br>5<br><br><b>Gym</b><br>10 | vs<br>vs<br>I<br>vs | 1<br>1<br><br>12 | 7<br>FINI<br>Bre<br>Ref<br>7 | 4<br>3<br>SHED<br>eslau<br>Gym 2<br>6 | vs<br>vs<br>2<br>vs | 11<br>11<br>5 | 3<br>4<br><b>Ref</b><br>9 |  |